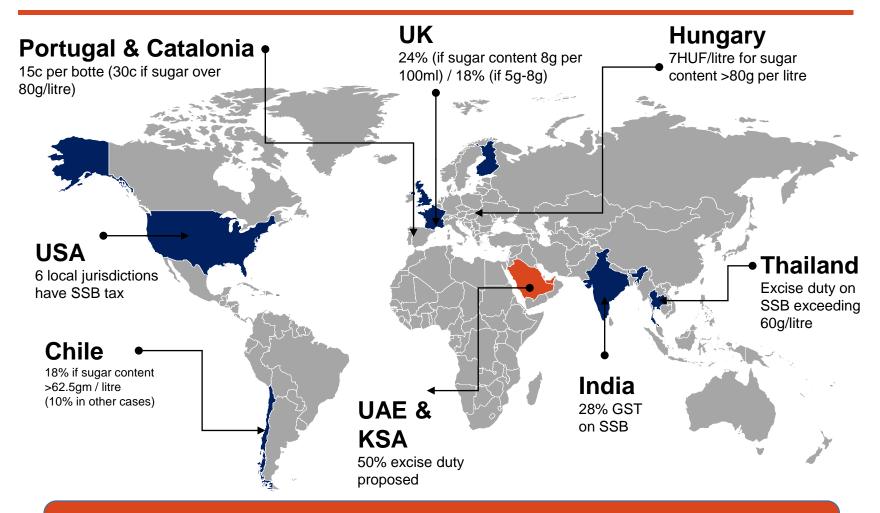

## SSB\* Tax around the World

On recommendation made by the WHO in year 2017, many countries have introduced higher tax on sugary drinks – latest to follow are KSA & UAE

<sup>\*</sup>Sugar Sweetened Beverage (SSB)

<sup>\*\*</sup>SSB tax rates based on information available in public domain