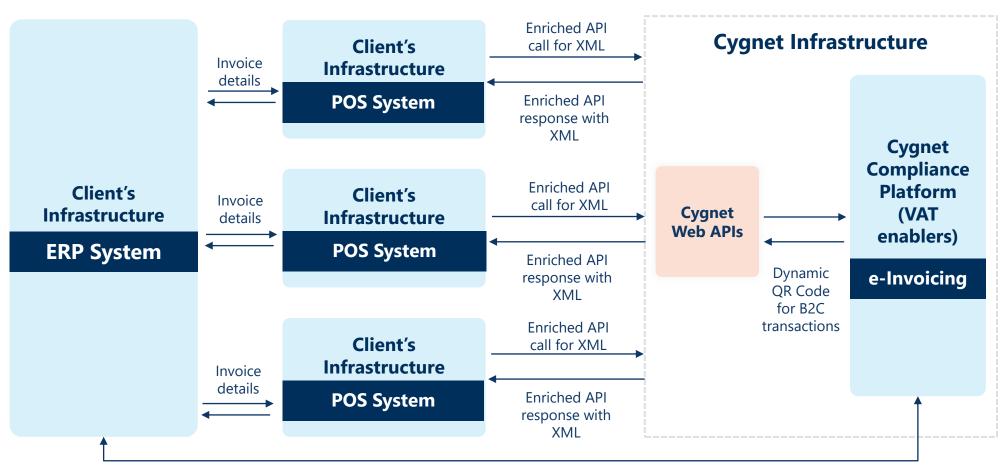

rithm on each e-invoice/note which is unique per e-invoice/note



**UUID Generation** 

E-invoicing system to generate 128-bit unique number UUID, which is unique in the known universe



**Hash of XML** 

- Hash -> enciphered text obtained by using one-way encrypting algorithm which prevents the return to the original data or amending or tampering it
- Also Hash each e-Invoice is embedded in the next e-Invoice in the sequence



Tamper-resistant counter that increments for each Electronic Invoice and Credit/Debit Note issued



Submission of invoice to authorities

 Ability of the system to connect to internet and submit the XML data, Cryptographic stamp, Hash, UUID to GAZT Authorities







3

## e-Invoicing solution & Tax Tech Architecture

## **E-Invoicing Solution Flow – Phase-I**



**Data Flow directly from ERP system** 



## **E-Invoicing Solution Flow – Phase-II**



**Data Flow directly from ERP system** 



#### **Plan Backwards**

The government has announced that the go live date is 04 December 2021

#### The best practice approach is to plan backwards. From experience and best judgment of systems integration process, it takes



• Anywhere between 6 to 8 weeks to prepare an ERP Integration environment;

#### Before going live, it is important to plan for a rigorous round of testing where it is safe to assume:



- At least 1 week for integration testing;
- At least 2 weeks for user acceptance testing



#### In addition to the rest, you will need time for the following:



- Designing the target systems architecture with choice of solutions
- Partner finali