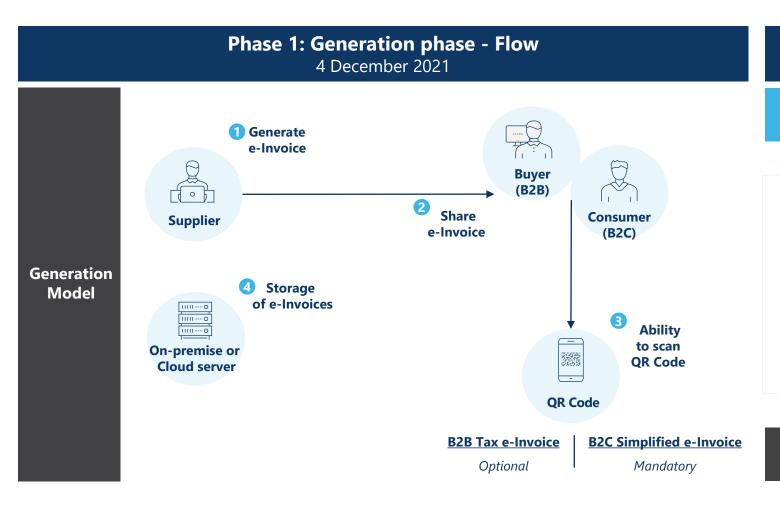

#### **Phase 1 Overview**

Phase 1: Generation phase
4 December 2021

**QR Code must contain:** 

- Seller's name
- Seller's VAT Registration No.
- Time Stamp (date & time)
- Invoice Total
- VAT Total

Invoice data to be generated and stored in electronic format