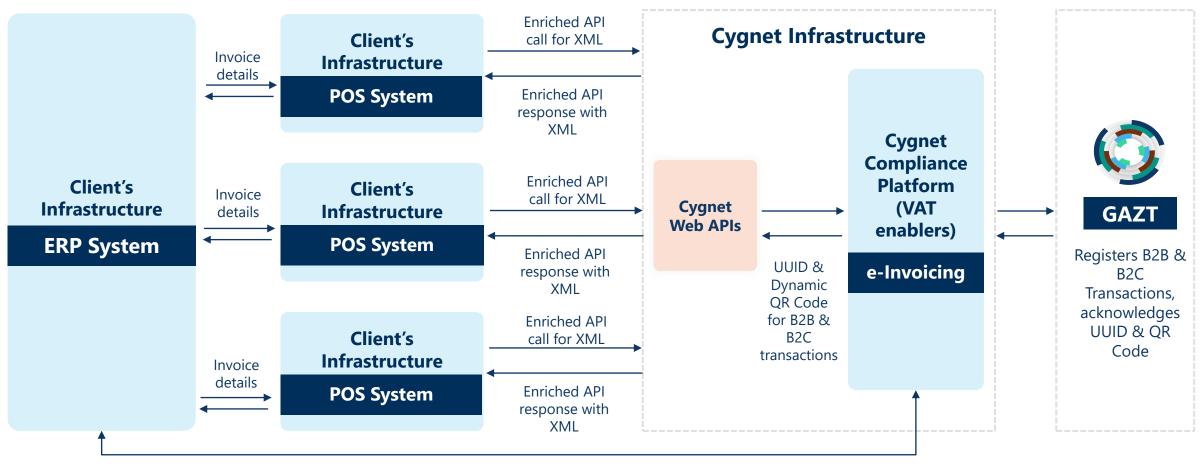

-invoicing system to generate 128-bit unique number UUID, which is unique in the known universe



**Hash of XML** 

- Hash -> enciphered text obtained by using one-way encrypting algorithm which prevents the return to the original data or amending or tampering it
- Also Hash each e-Invoice is embedded in the next e-Invoice in the sequence



Tamper-resistant counter that increments for each Electronic Invoice and Credit/Debit Note issued



Submission of invoice to authorities

 Ability of the system to connect to internet and submit the XML data, Cryptographic stamp, Hash, UUID to GAZT Authorities







3

## e-Invoicing solution & Tax Tech Architecture

## **E-Invoicing Solution Flow – Phase-I**



**Data Flow directly from ERP system** 



## **E-Invoicing Solution Flow – Phase-II**



**Data Flow directly from ERP system** 



#### **Plan Backwards**

The government has announced that the go live date is 04 December 2021

#### The best practice approach is to plan backwards. From experience and best judgment of systems integration process, it takes



• Anywhere between 6 to 8 weeks to prepare an ERP Integration environment;

#### Before going live, it is important to plan for a rigorous round of testing where it is safe to assume:



- At least 1 week for integration testing;
- At least 2 weeks for user acceptance testing



#### In addition to the rest, you will need time for the following:



- Designing the target systems architecture with choice of solutions
- Partner finalization for e-Invoicing
- Identification of all business scenarios that will be impacted
-