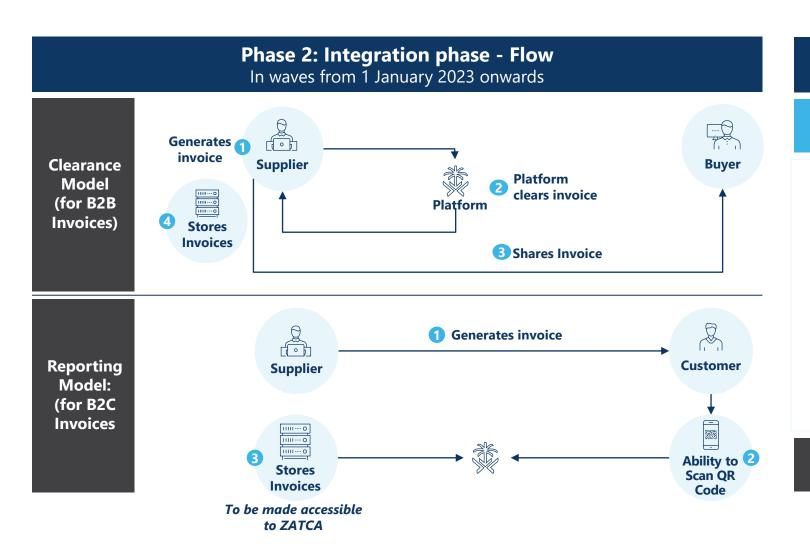

for e-invoicing and is expected to make announcement in the year 2022



02

KSA is implementing e-invoicing in two phases – generation phase by 04 December 2021 for all taxpayers and integration phase by 01 January 2023. Integration phase will be implemented in waves



04

Qatar has introduced integrated digital tax platform using latest SAP technology. With introduction of VAT, it is quite likely that it may adopt e-invoicing from inception



# Cygnet Infotech



1

Overview of KSA e-Invoicing

#### **Phase 1 Overview**



Phase 1: Generation phase
4 December 2021

**QR Code must contain:** 

- Seller's name
- Seller's VAT Registration No.
- Time Stamp (date & time)
- Invoice Total
- VAT Total

Invoice data to be generated and stored in electronic format



#### **Phase 2 Overview**



### Phase 2: Integration phase From 1 January 2023 onwards

#### **QR Code must contain:**

- Seller's name
- Seller's VAT Registration No.
- Time Stamp (date & time)
- Invoice Total
- VAT Total
- Hash of XML
- Cryptographic stamp
- UUID

Invoice data to be generated and stored in XML file or PDF/A3 (with embedded XML)



**Invoice Sequence Series** 

#### **Current Business Practice**



Multiple invoice sequence series used across stores, ERP, billing software, e-commerce in an organization

#### e-Invoicing Regime



## ZATCA clarification in e-Invoicing Detailed Guideline:

each installation of software can generate only one invoice sequence, irrespective of number of users

B2B & B2C Invoicing & Input Tax Recovery

#### **Current Business Practice**

#### فاتورة ضريبية مبسطة SIMPLIF